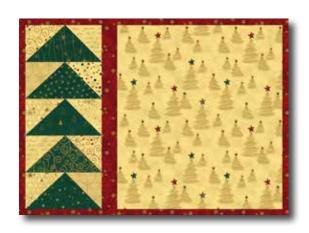

# Christmas Wonders Placemats

171/4 X 121/2" (44 x 32 cm)

Fabrics from series "Christmas Wonders", 44" (112 cm) wide.

Page 1 of 4

SEWING OF QUILT TOP: Seam allowance is 1/4" (0,75 cm).

Start joining the block with small trees for the left side of the placemats. Take two squares in beige fabrics and one rectangle in green fabric. See layout for fabrics on page 4.

Follow below photos when joining the pieces together.

Page 2 of 4 stoffabrics.com

Now join another tree the same way. Join the trees as below photos. For each placemat, join five trees.

Trim the sides of the block with the five trees. On right side join the strip in fabric H. And next join the big rectangle in fabric A. Also see layout on page 4.