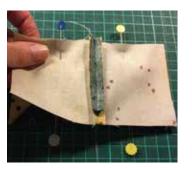

Page 1 of 4

SEWING OF QUILT TOP: Seam allowance is 1/4" (0,75 cm).

Start joining the block with small trees for the left side of the placemats. Take two squares in beige fabrics and one rectangle in green fabric. See layout for fabrics on page 4.

Follow below photos when joining the pieces together.

Page 2 of 4 stoffabrics.com

Now join another tree the same way. Join the trees as below photos. For each placemat, join five trees.

Trim the sides of the block with the five trees. On right side join the strip in fabric H. And next join the big rectangle in fabric A. Also see layout on page 4.