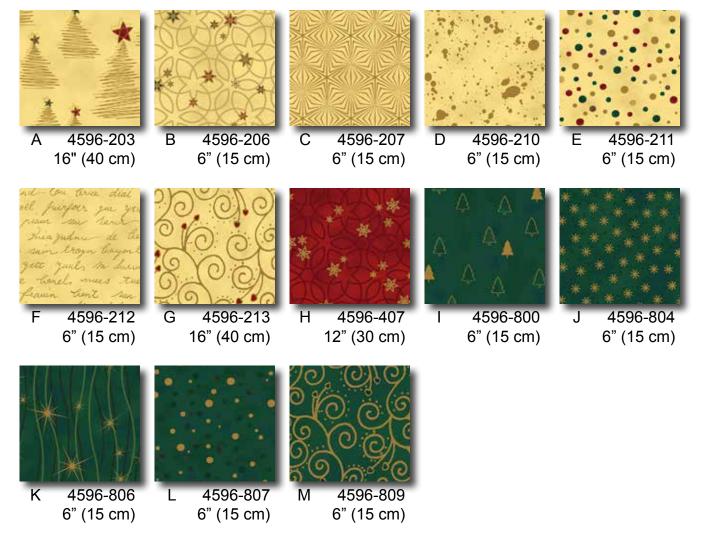

#### CUTTING **⊃**:

1/4" (0,75 cm) seam allowance is included.

Fabric H: 2 Strips 12½ x 1½" (32 x 4 cm)

Fabric H: 3 Strips 2<sup>3</sup>/<sub>4</sub> x 44" (7 x 112 cm) Binding

Fabric H: 2 Rectangles 20 X 16" (50 x 40 cm) Backside