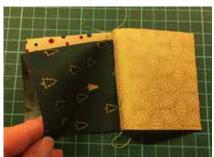

Page 1 of 4

SEWING OF QUILT TOP: Seam allowance is 1/4" (0,75 cm).

Start joining the block with small trees for the left side of the placemats. Take two squares in beige fabrics and one rectangle in green fabric. See layout for fabrics on page 4.

Follow below photos when joining the pieces together.

Page 2 of 4 stoffabrics.com

Now join another tree the same way. Join the trees as below photos. For each placemat, join five trees.

Trim the sides of the block with the five trees. On right side join the strip in fabric H. And next join the big rectangle in fabric A. Also see layout on page 4.