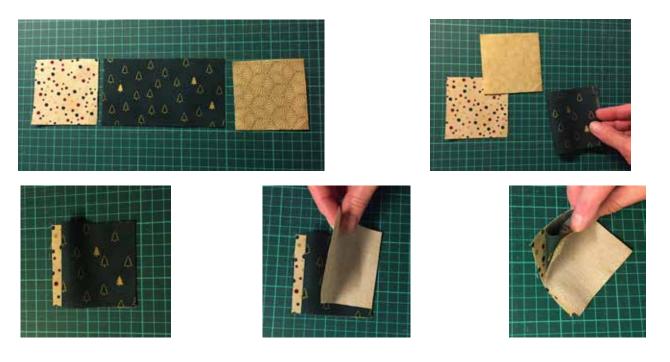

Page 1 of 4

SEWING OF QUILT TOP: Seam allowance is 1/4" (0,75 cm).

Start joining the block with small trees for the left side of the placemats. Take two squares in beige fabrics and one rectangle in green fabric. See layout for fabrics on page 4.

Follow below photos when joining the pieces together.

Page 2 of 4 stoffabrics.com

Now join another tree the same way. Join the trees as below photos. For each placemat, join five trees.

Trim the sides of the block with the five trees. On right side join the strip in fabric H. And next join the big rectangle in fabric A. Also see layout on page 4.