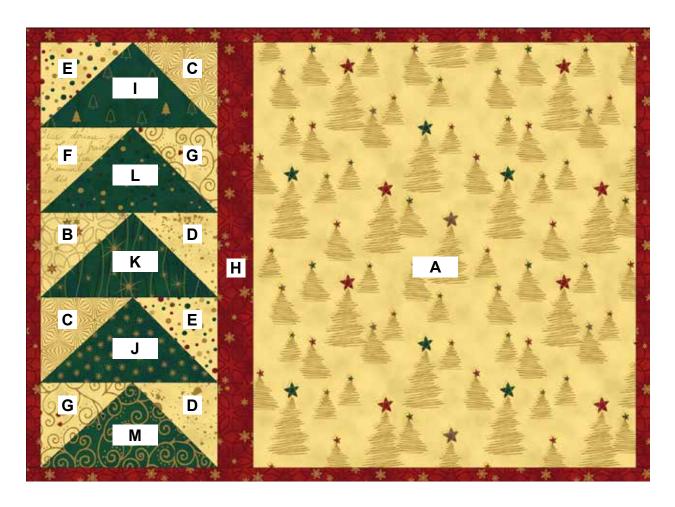

#### CUTTING **⊃**:

1/4" (0,75 cm) seam allowance is included.

Fabric H: 2 Strips 12½ x 1½" (32 x 4 cm)

Fabric H: 3 Strips 2<sup>3</sup>/<sub>4</sub> x 44" (7 x 112 cm) Binding

Fabric H: 2 Rectangles 20 X 16" (50 x 40 cm) Backside

Page 1 of 4

SEWING OF QUILT TOP: Seam allowance is 1/4" (0,75 cm).

Start joining the block with small trees for the left side of the placemats. Take two squares in beige fabrics and one rectangle in green fabric. See layout for fabrics on page 4.

Follow below photos when joining the pieces together.

Page 2 of 4 stoffabrics.com

Now join another tree the same way. Join the trees as below photos. For each placemat, join five trees.

Trim the sides of the block with the five trees. On right side join the strip in fabric H. And next join the big rectangle in fabric A. Also see layout on page 4.

Binding is fabric H