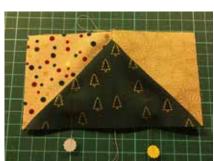

Follow below photos when joining the pieces together.

Page 2 of 4 stoffabrics.com

Now join another tree the same way. Join the trees as below photos. For each placemat, join five trees.

Trim the sides of the block with the five trees. On right side join the strip in fabric H. And next join the big rectangle in fabric A. Also see layout on page 4.