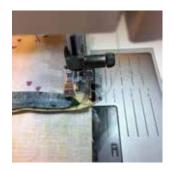

### **QUILTING AND BINDING:**

Layer top, batting and backing in fabric G and baste the pieces. Quilt as you prefer by hand or by machine  $\bigcirc$ .

Sew top binding in fabric H **□**.

We wish you much success and pleasure with our fabrics and pattern. Your Team from stoffabrics.