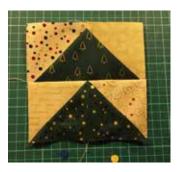

Page 1 of 4

SEWING OF QUILT TOP: Seam allowance is 1/4" (0,75 cm).

Start joining the block with small trees for the left side of the placemats. Take two squares in beige fabrics and one rectangle in green fabric. See layout for fabrics on page 4.

Follow below photos when joining the pieces together.

Page 2 of 4 stoffabrics.com

Now join another tree the same way. Join the trees as below photos. For each placemat, join five trees.

Trim the sides of the block with the five trees. On right side join the strip in fabric H. And next join the big rectangle in fabric A. Also see layout on page 4.