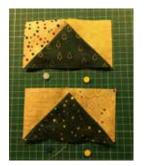

Follow below photos when joining the pieces together.

Page 2 of 4 stoffabrics.com

Now join another tree the same way. Join the trees as below photos. For each placemat, join five trees.

Trim the sides of the block with the five trees. On right side join the strip in fabric H. And next join the big rectangle in fabric A. Also see layout on page 4.