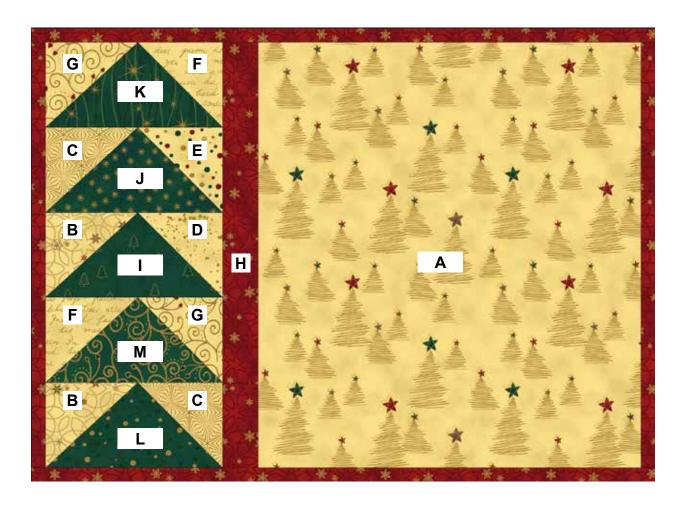

Page 1 of 4

SEWING OF QUILT TOP: Seam allowance is 1/4" (0,75 cm).

Start joining the block with small trees for the left side of the placemats. Take two squares in beige fabrics and one rectangle in green fabric. See layout for fabrics on page 4.

Follow below photos when joining the pieces together.

Page 2 of 4 stoffabrics.com

Now join another tree the same way. Join the trees as below photos. For each placemat, join five trees.

Trim the sides of the block with the five trees. On right side join the strip in fabric H. And next join the big rectangle in fabric A. Also see layout on page 4.

Binding is fabric H