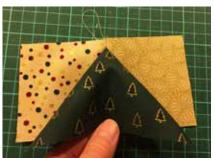

Page 1 of 4

SEWING OF QUILT TOP: Seam allowance is 1/4" (0,75 cm).

Start joining the block with small trees for the left side of the placemats. Take two squares in beige fabrics and one rectangle in green fabric. See layout for fabrics on page 4.

Follow below photos when joining the pieces together.

Page 2 of 4 stoffabrics.com

Now join another tree the same way. Join the trees as below photos. For each placemat, join five trees.

Trim the sides of the block with the five trees. On right side join the strip in fabric H. And next join the big rectangle in fabric A. Also see layout on page 4.