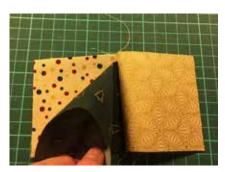

Page 1 of 4

SEWING OF QUILT TOP: Seam allowance is 1/4" (0,75 cm).

Start joining the block with small trees for the left side of the placemats. Take two squares in beige fabrics and one rectangle in green fabric. See layout for fabrics on page 4.