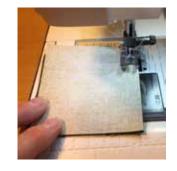

Page 1 of 4

SEWING OF QUILT TOP: Seam allowance is 1/4" (0,75 cm).

Start joining the block with small trees for the left side of the placemats. Take two squares in beige fabrics and one rectangle in green fabric. See layout for fabrics on page 4.

Follow below photos when joining the pieces together.

Page 2 of 4 stoffabrics.com

Now join another tree the same way. Join the trees as below photos. For each placemat, join five trees.

Trim the sides of the block with the five trees. On right side join the strip in fabric H. And next join the big rectangle in fabric A. Also see layout on page 4.