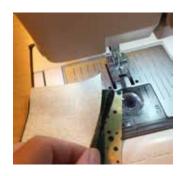

Page 1 of 4

SEWING OF QUILT TOP: Seam allowance is 1/4" (0,75 cm).

Start joining the block with small trees for the left side of the placemats. Take two squares in beige fabrics and one rectangle in green fabric. See layout for fabrics on page 4.

Follow below photos when joining the pieces together.

Page 2 of 4 stoffabrics.com

Now join another tree the same way. Join the trees as below photos. For each placemat, join five trees.

Trim the sides of the block with the five trees. On right side join the strip in fabric H. And next join the big rectangle in fabric A. Also see layout on page 4.