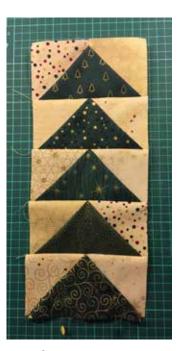

Follow below photos when joining the pieces together.

Page 2 of 4 stoffabrics.com

Now join another tree the same way. Join the trees as below photos. For each placemat, join five trees.

Trim the sides of the block with the five trees. On right side join the strip in fabric H. And next join the big rectangle in fabric A. Also see layout on page 4.