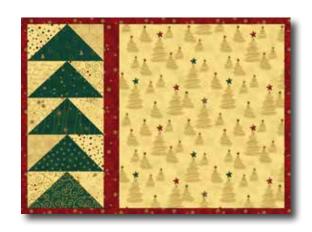

# Christmas Wonders Placemats

171/4 X 121/2" (44 x 32 cm)

Fabrics from series "Christmas Wonders", 44" (112 cm) wide.

Page 1 of 4

SEWING OF QUILT TOP: Seam allowance is 1/4" (0,75 cm).

Start joining the block with small trees for the left side of the placemats. Take two squares in beige fabrics and one rectangle in green fabric. See layout for fabrics on page 4.

Follow below photos when joining the pieces together.

Page 2 of 4 stoffabrics.com

Now join another tree the same way. Join the trees as below photos. For each placemat, join five trees.

Trim the sides of the block with the five trees. On right side join the strip in fabric H. And next join the big rectangle in fabric A. Also see layout on page 4.