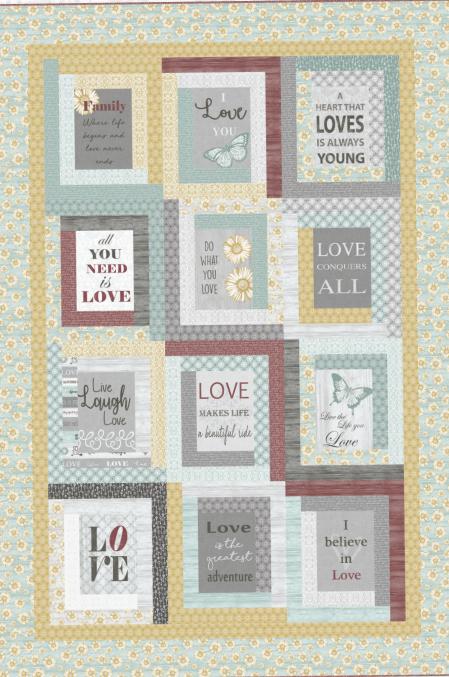

## free pattern

- DESIGNED BY CHERRY GUIDRY
- FINISHED SIZE: 60" X 88"
- PATTERN AVAILABLE IN SEPTEMBER 2018 AT CHERRYBLOSSOMSQUILTING.COM

## CONTEMPO

| LIVE BY | LOVE BY | CHERRY | GUIDRY |
|---------|---------|--------|--------|
|         |         |        |        |

FINISHED SIZE: 60" x 88"

| 5021/2                   | R S L ISAR                            |           | TARAVES           | (0)               | A ST                |
|--------------------------|---------------------------------------|-----------|-------------------|-------------------|---------------------|
| SKU/COLOR                | DESCRIPTION                           | 1 KIT     | 12 KITS           | 24 KITS           | 36 KITS             |
| STWTLPK<br>Assorted      | Words To Live By<br>Strip-pie Precuts | 1 pack    | 12 packs          | 24 packs          | 36 packs            |
| 7702-99<br>Gray/Multi    | Love Panel                            | 1 panel   | 12 yds<br>1 bolt  | 24 yds<br>2 bolts | 36 yds<br>3 bolts   |
| 7705-10<br>Red           | Tiny Words<br>(Includes binding)      | 5/8 yd    | 7.5 yds<br>1 bolt | 15 yds<br>1 bolt  | 22.5 yds<br>2 bolts |
| 7706-11<br><i>Gray</i>   | Daisy                                 | 1-1/4 yds | 15 yds<br>1 bolt  | 30 yds<br>2 bolts | 45 yds<br>3 bolts   |
| 7707-33<br><i>Yellow</i> | Happy Medallion                       | 5/8 yd    | 7.5 yds<br>1 bolt | 15 yds<br>1 bolt  | 22.5 yds<br>2 bolts |

• THIS CHART IS A GENERAL GUIDE FOR PURCHASING YARDAGE AND IS NOT INTENDED TO BE USED FOR CUTTING KITS.

- PLEASE ASK YOUR BENARTEX SALES REPRESENTATIVE FOR THE FINAL TESTED PATTERN BEFORE CUTTING KITS.
- THE QUILT SHOWN IS A DIGITAL REPRESENTATION. ACTUAL FABRIC REPEATS WILL VARY FROM DESIGN SHOWN.