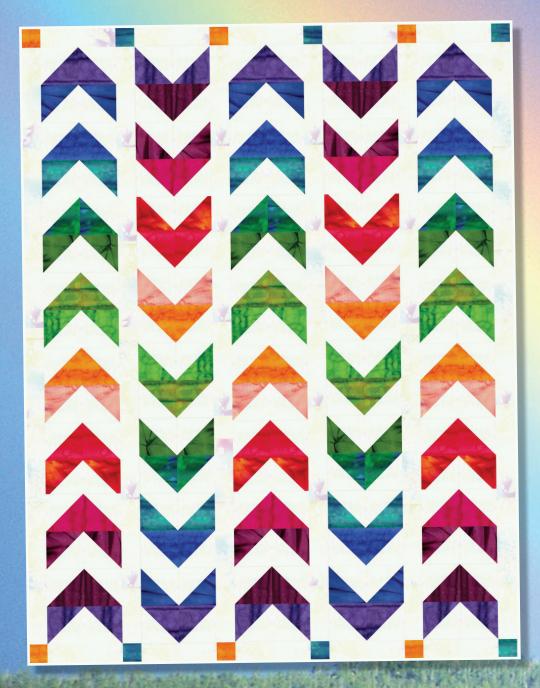

## Always Chasing Rainbows

Using fabrics from...

- DESIGNED BY BENARTEX STUDIO
- FINISHED SIZE: 52" X 68"
- PATTERN AVAILABLE IN
   APRIL/MAY 2019 AT BENARTEX.COM

Benartex
Fabric for quilters, By quilters.

| ALWAYS CHASING RAINBOWS BY BENARTEX FINISHED SIZE: 52" |             |           |                   |                   | : 52" x 68"        |
|--------------------------------------------------------|-------------|-----------|-------------------|-------------------|--------------------|
| SKU/COLOR                                              | DESCRIPTION | 1 KIT     | 12 KITS           | 24 KITS           | 36 KITS            |
| 528-2M<br>Pastel Almonds                               | Fossil Fern | 3-1/2 yds | 42 yds<br>3 bolts | 84 yds<br>6 bolts | 126 yds<br>9 bolts |
| 6620-10<br>Strawberry                                  | Serenity    | 1/4 yd    | 3 yds<br>1 bolt   | 6 yds<br>1 bolt   | 9 yds<br>1 bolt    |
| 6620-26<br><i>Peony</i>                                | Serenity    | 1/4 yd    | 3 yds<br>1 bolt   | 6 yds<br>1 bolt   | 9 yds<br>1 bolt    |
| 6620-33<br>Sunset                                      | Serenity    | 1/4 yd    | 3 yds<br>1 bolt   | 6 yds<br>1 bolt   | 9 yds<br>1 bolt    |
| 6620-40<br><i>Leaf</i>                                 | Serenity    | 1/4 yd    | 3 yds<br>1 bolt   | 6 yds<br>1 bolt   | 9 yds<br>1 bolt    |
| 6620-52<br>Cobalt                                      | Serenity    | 1/4 yd    | 3 yds<br>1 bolt   | 6 yds<br>1 bolt   | 9 yds<br>1 bolt    |
| 6620-66<br><i>Passion</i>                              | Serenity    | 1/4 yd    | 3 yds<br>1 bolt   | 6 yds<br>1 bolt   | 9 yds<br>1 bolt    |
| 6621-43<br>Everglade                                   | Ripples     | 1/4 yd    | 3 yds<br>1 bolt   | 6 yds<br>1 bolt   | 9 yds<br>1 bolt    |
| 6621-84<br>Caribbean                                   | Ripples     | 1/4 yd    | 3 yds<br>1 bolt   | 6 yds<br>1 bolt   | 9 yds<br>1 bolt    |
| 6622-23<br>Horizon                                     | Cloud       | 1/4 yd    | 3 yds<br>1 bolt   | 6 yds<br>1 bolt   | 9 yds<br>1 bolt    |
| 6622-38<br>Flame                                       | Cloud       | 1/4 yd    | 3 yds<br>1 bolt   | 6 yds<br>1 bolt   | 9 yds<br>1 bolt    |
| 6622-44<br>Emerald                                     | Cloud       | 1/4 yd    | 3 yds<br>1 bolt   | 6 yds<br>1 bolt   | 9 yds<br>1 bolt    |
| 6622-54<br>Blue/Green                                  | Cloud       | 1/4 yd    | 3 yds<br>1 bolt   | 6 yds<br>1 bolt   | 9 yds<br>1 bolt    |
| 6622-55<br>Blueberry                                   | Cloud       | 1/4 yd    | 3 yds<br>1 bolt   | 6 yds<br>1 bolt   | 9 yds<br>1 bolt    |
| 6622-87<br>Wine                                        | Cloud       | 1/4 yd    | 3 yds<br>1 bolt   | 6 yds<br>1 bolt   | 9 yds<br>1 bolt    |

- THIS CHART IS A GENERAL GUIDE FOR PURCHASING YARDAGE AND IS NOT INTENDED TO BE USED FOR CUTTING KITS.
- PLEASE ASK YOUR BENARTEX SALES REPRESENTATIVE FOR THE FINAL TESTED PATTERN BEFORE CUTTING KITS.
- THE QUILT SHOWN IS A DIGITAL REPRESENTATION. ACTUAL FABRIC REPEATS WILL VARY FROM DESIGN SHOWN.